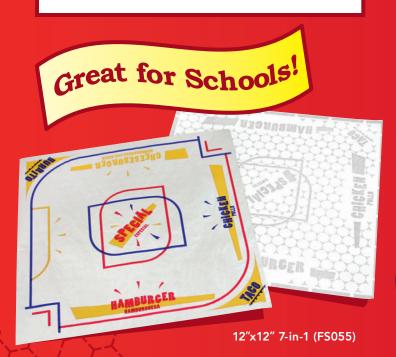

## Stock Items

- Foil Laminated Sandwich Wraps
- Grease Resistant Wraps and Liners
- Timely order processing and shipping
- Proven success with Institutional Bids
- Shipping minimum of 1,000 lb combined items for freight PPD

See Reverse for Stock Items